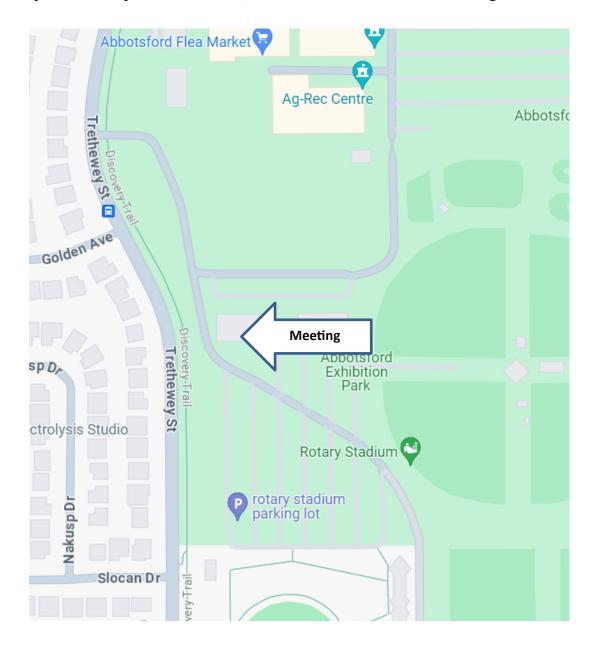

# **Transdev Unit Meeting**

Sunday June 1<sup>st</sup>, 2025 – 7 pm – 8:30 pm

Abbotsford Exhibition Park #14 – 32470 Haida Drive Abbotsford

### 32470 Haida Dr #14, Abbotsford

Enter off of Trethewey, head down into the parking lot towards the large track. You will see 2 buildings on your left as you head down, we will be in the second building.